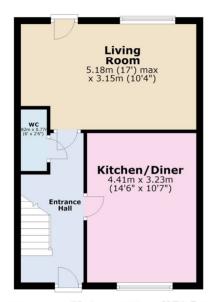

**Ground Floor** 

**First Floor** 

Total area: approx. 79.4 sq. metres (854.5 sq. feet) The floor plan is intended as a guide only. Plan produced using PlanUp.