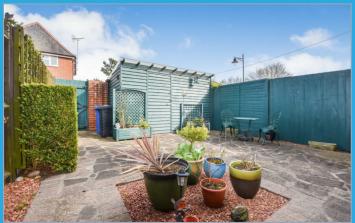

The rear garden is enclosed by timber fencing and brick garden wall. It is laid primarily to patio which is of easy maintenance and there is a good size timber storage shed that provides a handy storage solution. The is one allocated off road parking space behind the property also.