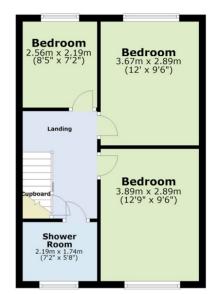

**Ground Floor** 

**First Floor** 

Total area: approx. 79.4 sq. metres (854.5 sq. feet) The floor plan is intended as a guide only. Plan produced using PlanUp.